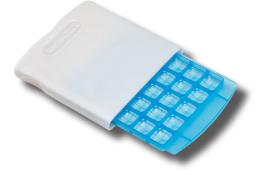

- Flexible Easy-press Buttons™ to eject full troches.
- CLICK locking mechanism eliminates accidental opening.
- Translucent tray allows for easy view of doses remaining.
- Available in 4 colors to aid in medication differentiation.

## **Topi-CLICK® Troche-CLICK™ is Available in 4 Colors**

Multiple Color Options make it easy for patients to distinguish between their medications.

© 2022 TEAM Technologies

TrocheCLICK\_PatientUse\_080122