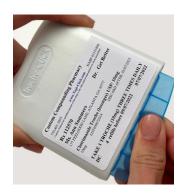

## **Patient Use Instructions**

**STEP 1:**Remove troche tray from protective cover.

STEP 2: Use Easy-press Buttons™ to eject troche lozenge. Dispense troche lozenge dosage as directed by your physician or pharmacist.