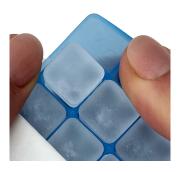

- Flexible Easy-press Buttons™ to eject full troches.
- CLICK locking mechanism eliminates accidental opening.
- Translucent tray allows for easy view of doses remaining.
- Available in 4 colors to aid in medication differentiation.

Flexible Easy-press Buttons™ make it easy to eject full troches.

## **Patient Use Instructions**



**STEP 1:**Remove troche tray from protective cover.



STEP 2: Use Easy-press Buttons™ to eject troche lozenge. Dispense troche lozenge dosage as directed by your physician or pharmacist.



STEP 3: Slide protective cover over tray to activate the CLICK locking mechanism.

## **Topi-CLICK® Troche-CLICK™ is Available in 4 Colors**



Multiple Color Options make it easy for patients to distinguish between their medications.

© 2022 TEAM Technologies

TrocheCLICK\_PatientUse\_080122

TO ORDER:

info.TopiCLICK@teamtech.com

877-870-8448

www.Topi-CLICK.com