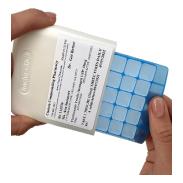

STEP 3: Slide protective cover over tray to activate the CLICK locking mechanism.