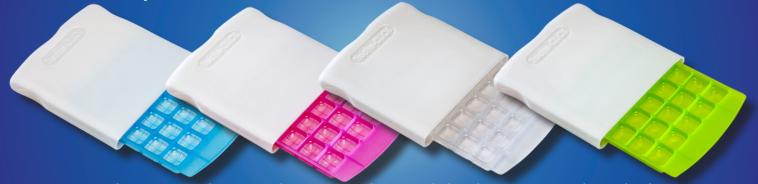

## **Topi-CLICK® Troche-CLICK™ is Available in 4 Colors**

Multiple Color Options make it easy for patients to distinguish between their medications.

© 2022 TEAM Technologies

TrocheCLICK\_PatientUse\_080122