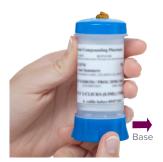

#### STEP 2:

Turn the base to dispense the number of CLICKs specified in the instructions on your prescription label.

Each turn/CLICK of the base dispenses 0.25 mL of medication accurately.