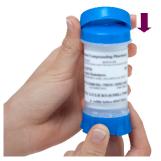

#### STEP 1:

Lift off the cap of the Topi-CLICK® container by placing your thumb under the tab on the protective outer cap and pressing upward.

#### STEP 2:

Turn the base to dispense the number of CLICKs specified in the instructions on your prescription label.

Each turn/CLICK of the base dispenses 0.25 mL of medication accurately.