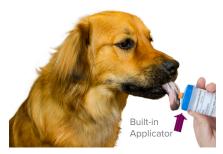

# Topi-CLICK

**Accurate & easy dosing for pets** 

**Accurate & easy dosing** 

for pets

Choose Topi-CLICK® for The Best User Experience™

Automated metered-dosing

Built-in dosing applicator

Audible, Tactile and Visual CLICKs indicate measure of dose (no need to manually mark dose)

Pets learn to associate the CLICK as positive conditioning so there is no struggle when dosing

Built-in REFILL Badge helps pet owners reorder medication on-time

Follow instructions on provider's label before using the Topi-CLICK® Consult with literature or a prescriber Potassium Bromide veterinarian on the most appropriate route of delivery and dosing before dispensing to patients.

#### STEP 3:

Watch the visual indicators when rotating base. Be sure to leave the base in the registered CLICK position by aligning the base column with the tube node after each use.

STEP 4:

Hold Topi-CLICK® while your pet licks the applicator pad to get an accurate tasty dose of medication.