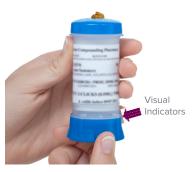

#### STEP 3:

Watch the visual indicators when rotating base. Be sure to leave the base in the registered CLICK position by aligning the base column with the tube node after each use.

STEP 4:

Hold Topi-CLICK® while your pet licks the applicator pad to get an accurate tasty dose of medication.