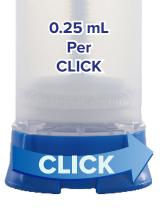

#### STEP 2:

Turn the base to dispense the number of CLICKs specified in the instructions on your prescription label.

Each turn/CLICK of the base dispenses 0.25 mL of medication accurately.