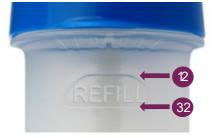

## STEP 6:

The bottom of the plunger is the indicating line; when it reaches the embossed line below the word "Refill" approximately 32 CLICKs are left. Approximately 12 CLICKs remain at the line above the word "Refill".