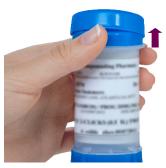

#### STEP 1:

Lift off the cap of the Topi-CLICK® container by placing your thumb under the tab on the protective outer cap and pressing upward.