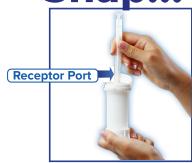

## A. Opening/Attaching the Perl® Snap-On **Applicator**<sup>™</sup>

- Flip open the Perl shell cap. (Figure a.)
- Snap on the applicator to the receptor port of the Perl dispenser. The applicator plunger should touch the receptor port. The Topi-CLICK Perl dispenser is designed to be used exclusively with the Perl Snap-on Applicator™. (Figure b.)