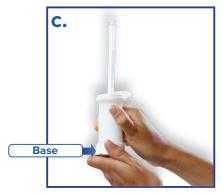

#### B. Loading Medication into the Perl® Snap-On **Applicator**<sup>™</sup>

- Simply turn/CLICK the base of the Perl to load the metered dose into the applicator. (Figure c.)
- Keep the Perl in vertical position when loading 2. the applicator as shown. (Figure c.)
- 3. Do not push down on plunger.