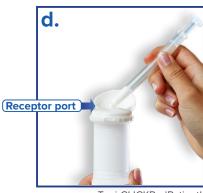

#### C. Removing Perl<sup>®</sup> Snap-On Applicator<sup>™</sup>

- Slowly tilt off the Perl applicator as shown until the applicator releases from the receptor port. **Do not** pull or snap off. (Figure d.)
- 2. Use vaginal applicator to dose as prescribed.
  - Applicator is dishwasher safe, but use caution to avoid residual medicine transfer when cleaning.
  - **USP Class VI compliant**