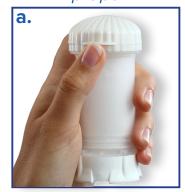

## A. Opening/Attaching the Perl® Snap-On **Applicator**<sup>™</sup>

- Flip open the Perl shell cap. (Figure a.)
- Snap on the applicator to the receptor port of the Perl dispenser. The applicator plunger should touch the receptor port. The Topi-CLICK Perl dispenser is designed to be used exclusively with the Perl Snap-on Applicator™. (Figure b.)