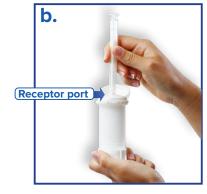

## A. Opening/Attaching the Perl® Snap-On **Applicator**<sup>™</sup>

- Flip open the Perl shell cap. (Figure a.)
- Snap on the applicator to the receptor port of the Perl dispenser. The applicator plunger should touch the receptor port. The Topi-CLICK Perl dispenser is designed to be used exclusively with the Perl Snap-on Applicator™. (Figure b.)