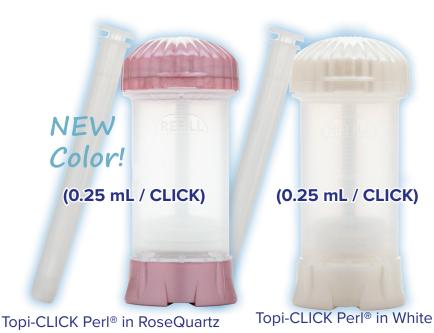

NEW Color Now Available!

**Topi-CLICK Perl®** proven #1 in Accuracy<sup>1</sup>

PERL® is a NEW way to dispense vaginal medications. The elegant Topi-CLICK Perl® Vaginal Dosing Kit combines the Topi-CLICK® 35 loader with the Perl® Snap-On Applicator™ resulting in a vaginal dosing method that is precise and designed for comfort. (0.25 mL / CLICK)