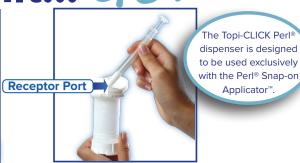

## A. Opening/Attaching the Perl® Snap-On **Applicator**<sup>™</sup>

- Flip open the Perl shell cap. (Figure a.)
- Snap on the applicator to the receptor port of the Perl dispenser. The applicator plunger should touch the receptor port. The Topi-CLICK Perl dispenser is designed to be used exclusively with the Perl Snap-on Applicator™. (Figure b.)