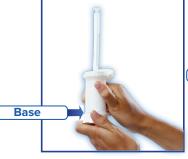

#### B. Loading Medication into the Perl® Snap-On **Applicator**<sup>™</sup>

- Simply turn/CLICK the base of the Perl to load the metered dose into the applicator. (Figure c.)
- Keep the Perl in vertical position when loading 2. the applicator as shown. (Figure c.)
- 3. Do not push down on plunger.